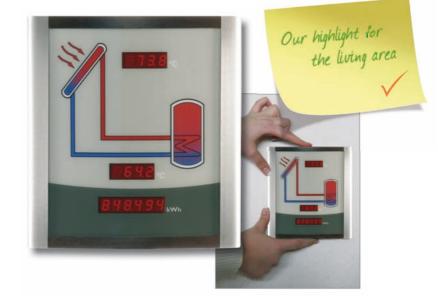

## rosenthal design 👔

Smart display SD3

The Smart Display SD3 is designed for simple connection to RESOL controllers via the RESOL VBus® for visualization of the data issued by the controller: collector and tank temperatures as well as energy yield of the solar system.

## **RESOL Smart Display SD3**

Display module for the living area with 3 displays for collectorand tank temperature as well as for heat quantity (Unit °C) Article-no.: 180 004 90

RESOL Smart Display SD3 Display module for the living area with 3 displays for collectorand tank temperature as well as for heat quantity (Unit °F) Article-no.: 180 007 77