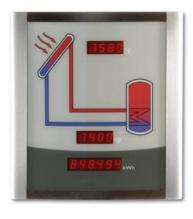

- Simultaneous visualization of collector and tank temperature as well as heat quantity
- One 6-digit and two 4-digit 7-segment LED displays
- Simple connection via  $\mathsf{RESOLVBus}^{\circledast}$
- Outstanding design
- Power supply via RESOLVBus<sup>®</sup>

## rosenthal design 👔

Smart display SD3

The Smart Display SD3 is designed for simple connection to RESOL controllers via the RESOL VBus® for visualization of the data issued by the controller: collector and tank temperatures as well as energy yield of the solar system.

## **RESOL Smart Display SD3**

Display module for the living area with 3 displays for collectorand tank temperature as well as for heat quantity (Unit °C) Article-no.: 180 004 90

RESOL Smart Display SD3 Display module for the living area with 3 displays for collectorand tank temperature as well as for heat quantity (Unit °F) Article-no.: 180 007 77